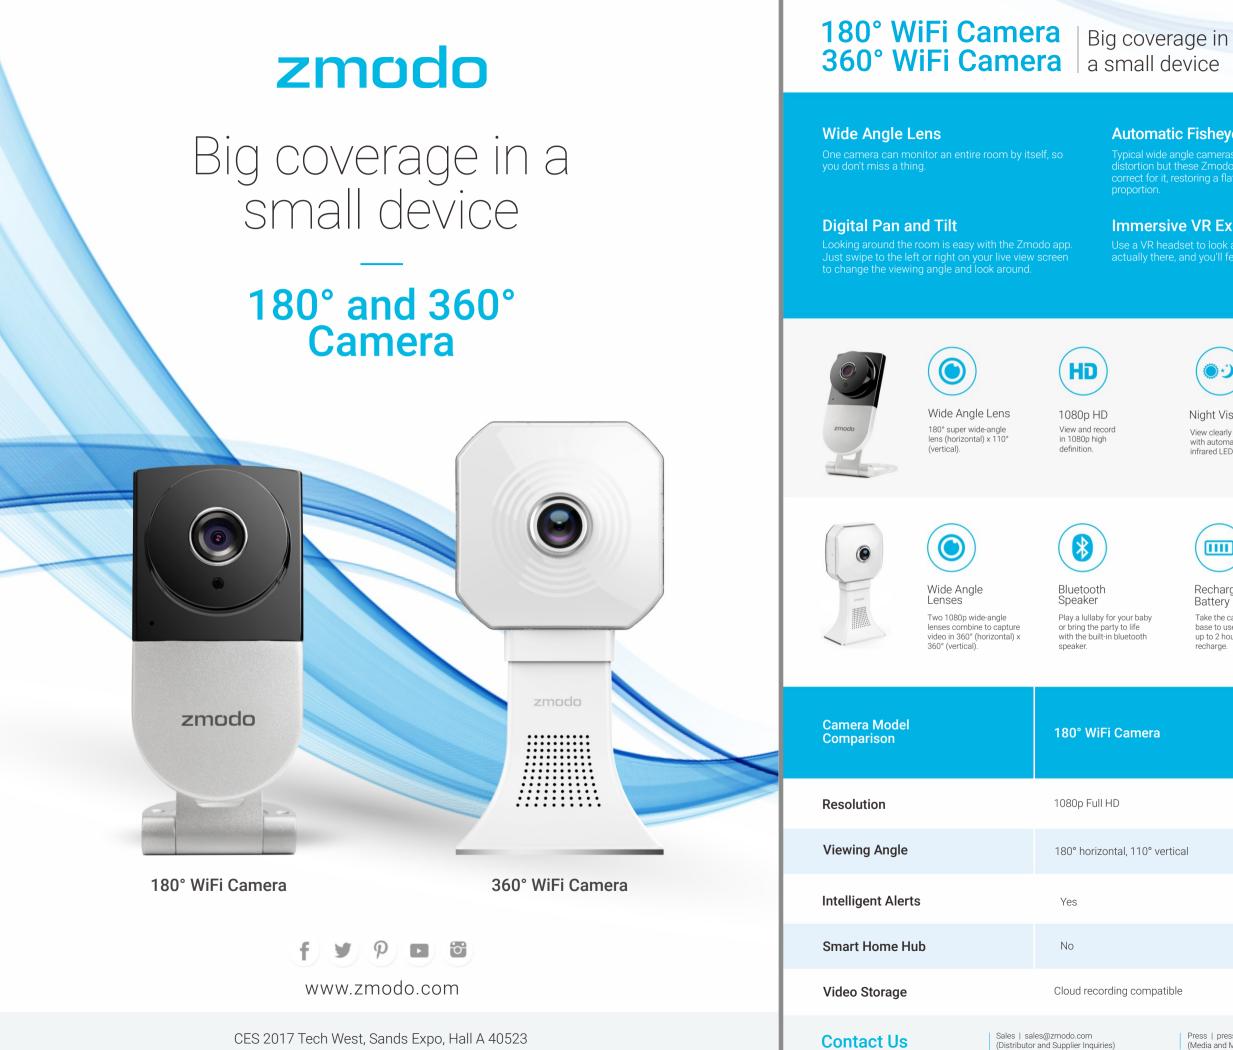

# Automatic Fisheye Correction

Typical wide angle cameras suffer from fisheye distortion but these Zmodo cameras automatically correct for it, restoring a flat video with everything in

## Immersive VR Experience

Use a VR headset to look around the room as if you're actually there, and you'll feel as if you're right at home.

Night Vision

View clearly in the dark with automatio infrared LEDs.

#### Motion Detection

Be notified when motion is detected with instant alerts to your mobile device

Two-way Audio Talk and listen using the built-in mic and speaker.

#### Rechargeable Battery

Take the camera off the base to use it on the go for up to 2 hours. Return it to recharge.

64 GB Storage Record continuously for weeks with 64GB of built-in storage.

Smart Hub Functionality

Pairs with Zmodo accessories for expanded smart home functionality.

# 360° WiFi Camera

### 2x 1080p Full HD Sensors

| rtical | 360° horizontal and vertical    |
|--------|---------------------------------|
|        | Yes                             |
|        | Yes                             |
| ible   | 64GB built-in, cloud compatible |
|        |                                 |