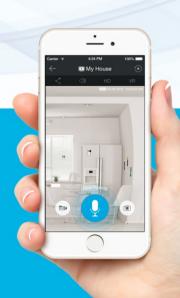

#### Motion Detection

Be notified when motion is detected with instant alerts to your mobile device

Two-way Audio Talk and listen using the built-in mic and speaker.